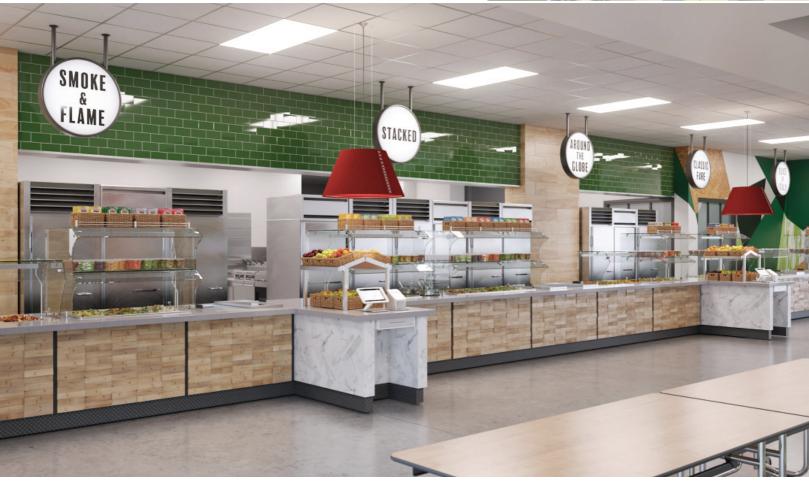

#### lowtempind.com/visiondesign/seating

Choose from high-tops, booths and restaurant-style seating manufactured by AmTab,

4

LTI manufactured and installed the new serving counters, the food court columns and soffits — creating the retail and restaurant-like environment and additional serving stations to speed along service.

We also helped design and provide all new signage and corresponding paint schemes throughout the cafeteria with our **VISIONDESIGN** planning and décor service. The final product provided a beautiful and visually appealing aesthetic that emulates today's retail-like atmosphere.