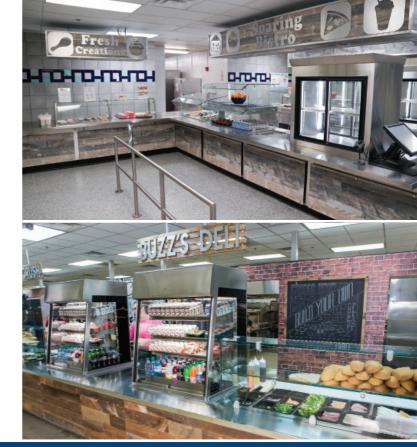

#### lowtempind.com/visiondesign/seating

Choose from high-tops, booths and restaurant-style seating manufactured by AmTab,

4

LTI manufactured and installed the new serving counters, the food court columns and soffits — creating the retail and restaurant-like environment and additional serving stations to speed along service.

We also helped design and provide all new signage and corresponding paint schemes throughout the cafeteria with our **VISIONDESIGN** planning and décor service. The final product provided a beautiful and visually appealing aesthetic that emulates today's retail-like atmosphere.

# ANDREW JACKSON HIGH SCHOOL

When Andrew Jackson High School in Jacksonville, Florida became a magnet school within the Duval County Public School system, changes to the cafeteria infrastructure were necessary to serve the increasing student body. In order to gain more meal participation by both students and faculty, we designed the cafeteria to have a more inviting atmosphere. We also made the functionality of the serving more efficient and productive, which helped create a more appealing work environment for the food service staff.

The kitchen and cafeteria became far more operationally sound and efficient through its addition of a food prep room as well as two serving lines — increasing the total number of access points from two to four and increasing meal plans by 50 in the first year.