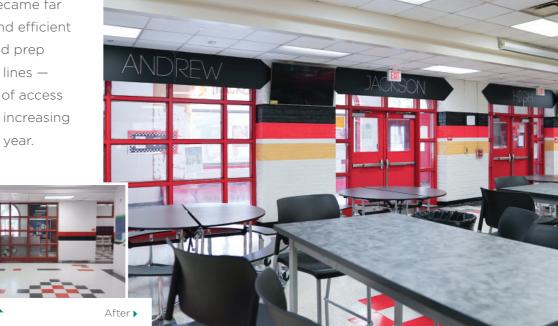

# ANDREW JACKSON HIGH SCHOOL

When Andrew Jackson High School in Jacksonville, Florida became a magnet school within the Duval County Public School system, changes to the cafeteria infrastructure were necessary to serve the increasing student body. In order to gain more meal participation by both students and faculty, we designed the cafeteria to have a more inviting atmosphere. We also made the functionality of the serving more efficient and productive, which helped create a more appealing work environment for the food service staff.

The kitchen and cafeteria became far more operationally sound and efficient through its addition of a food prep room as well as two serving lines — increasing the total number of access points from two to four and increasing meal plans by 50 in the first year.