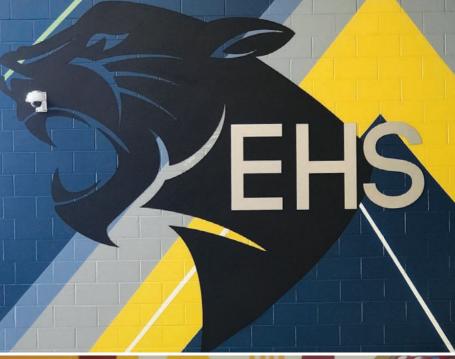

### **SIGNAGE**

Transform your dining area with

VISIONDESIGN signage. We have
capabilities to enhance the look of your
serving area. Our team creates signage that
includes lighted signs, brushed aluminum,
laminates, printed graphics, stand-off acrylic
panels and more. We can match the size,
shape and message that's perfect
for your facility.

#### **PAINT**

Our team will work with you to create the perfect color palettes and paint scheme to invigorate your space. If you'd like to have stripes and diagonals painted on the walls, no problem. One of our professional paint crews will even paint your space at your convenience.