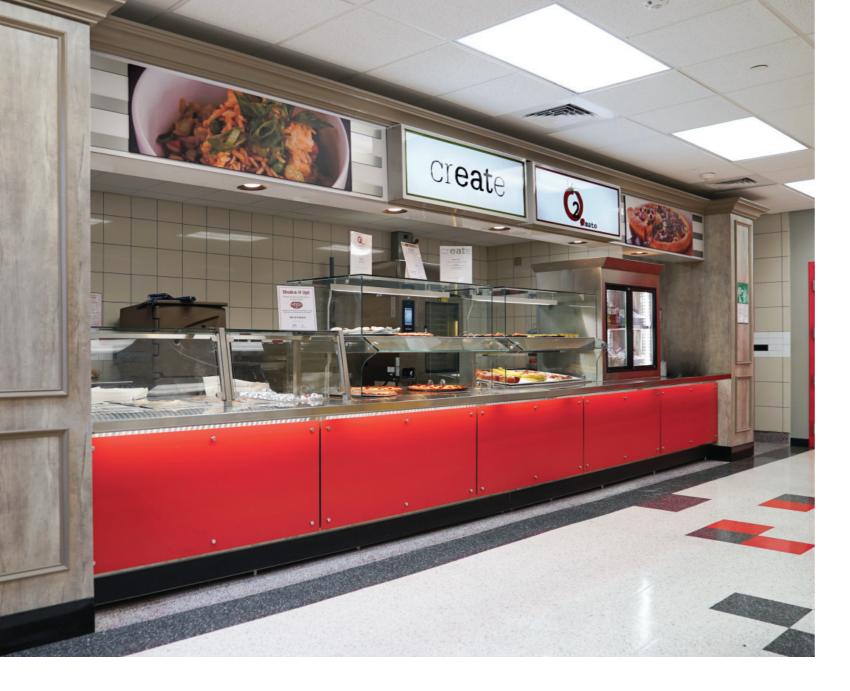

### **SIGNAGE**

Transform your dining area with

VISIONDESIGN signage. We have
capabilities to enhance the look of your
serving area. Our team creates signage that
includes lighted signs, brushed aluminum,
laminates, printed graphics, stand-off acrylic
panels and more. We can match the size,
shape and message that's perfect
for your facility.

#### lowtempind.com/visiondesign/signage

Visions signage helps transform your servery from commonplace to exceptional.