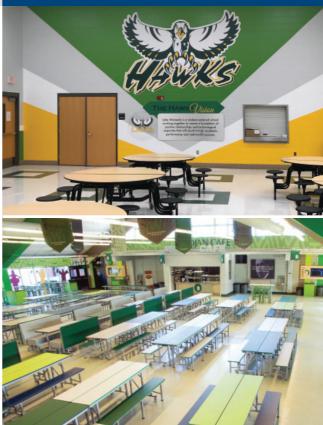

One-stop shop for turnkey design and installation services









#### TRANSFORM YOUR CAFETERIA WITH VISION.

LTI is proud to offer **an interior design service** to help K-12 foodservice operators transform their school's dining area into a cool place where students want to be seen, eat and socialize. With **VISIONDESIGN**, our team utilizes photography, illustration, paint and dimensional art to create a more dynamic and engaging atmosphere.

VISIONDESIGN packages offer a full array of options to choose from, including signage, paint, furniture, food court structures, dimensional art and other accessories. We work with architects, consultants and operators across the country. No matter the application, we have the solution that's right for you. Whether recreating your entire space or developing a custom seating layout, VISIONDESIGN is your turn