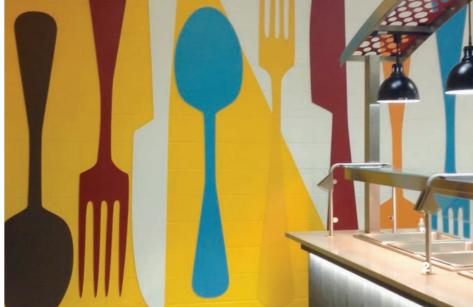

### **SIGNAGE**

Transform your dining area with

VISIONDESIGN signage. We have
capabilities to enhance the look of your
serving area. Our team creates signage that
includes lighted signs, brushed aluminum,
laminates, printed graphics, stand-off acrylic
panels and more. We can match the size,
shape and message that's perfect
for your facility.

#### **PAINT**

Our team will work with you to create the perfect color palettes and paint scheme to invigorate your space. If you'd like to have stripes and diagonals painted on the walls, no problem. One of our professional paint crews will even paint your space at your convenience.