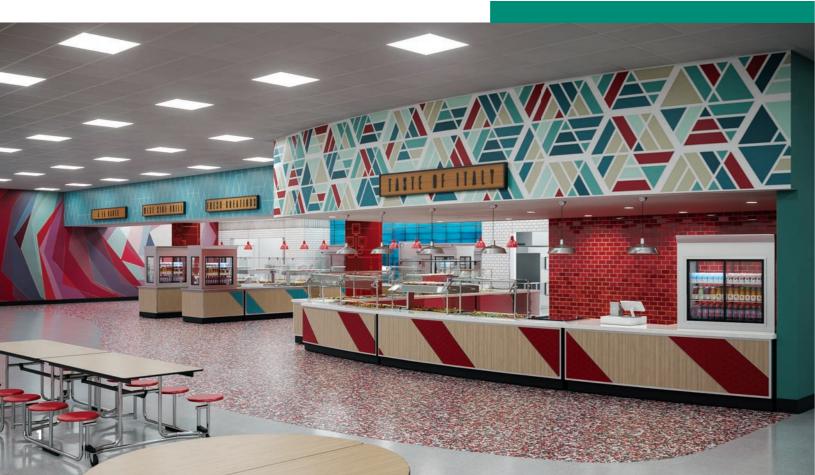

### **SIGNAGE**

Transform your dining area with

VISIONDESIGN signage. We have
capabilities to enhance the look of your
serving area. Our team creates signage that
includes lighted signs, brushed aluminum,
laminates, printed graphics, stand-off acrylic
panels and more. We can match the size,
shape and message that's perfect
for your facility.

#### lowtempind.com/visiondesign/signage

Visions signage helps transform your servery from commonplace to exceptional.