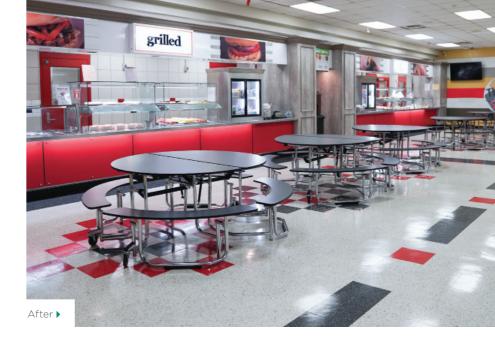

#### lowtempind.com/visiondesign/seating

Choose from high-tops, booths and restaurant-style seating manufactured by AmTab,

4

LTI manufactured and installed the new serving counters, the food court columns and soffits — creating the retail and restaurant-like environment and additional serving stations to speed along service.

We also helped design and provide all new signage and corresponding paint schemes throughout the cafeteria with our **VISIONDESIGN** planning and décor service. The final product provided a beautiful and visually appealing aesthetic that emulates today's retail-like atmosphere.

# ANDREW JACKSON HIGH SCHOOL

When Andrew Jackson High School in Jacksonville, Florida became a magnet school within the Duval County Public School system, changes to the cafeteria infrastructure were necessary to serve the increasing student body. In order to gain more meal participation by both students and faculty, we designed the cafeteria to have a more inviting atmosphere. We also made the functionality of the serving more efficient and productive, which helped create a more appealing work environment for the food service staff.