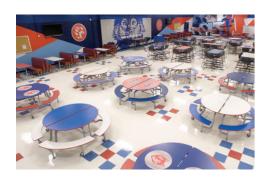

# ANDREW JACKSON HIGH SCHOOL

When Andrew Jackson High School in Jacksonville, Florida became a magnet school within the Duval County Public School system, changes to the cafeteria infrastructure were necessary to serve the increasing student body. In order to gain more meal participation by both students and faculty, we designed the cafeteria to have a more inviting atmosphere. We also made the functionality of the serving more efficient and productive, which helped create a more appealing work environment for the food service staff.

The kitchen and cafeteria became far more operationally sound and efficient through its addition of a food prep room as well as two serving lines — increasing the total number of access points from two to four and increasing meal plans by 50 in the first year.

Before -