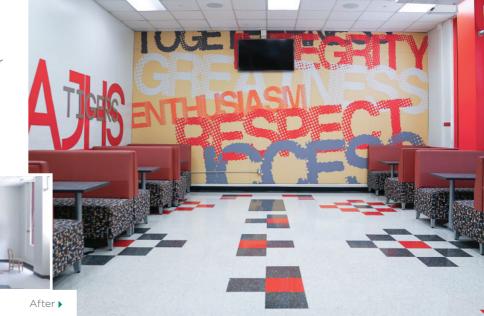

We also helped design and provide all new signage and corresponding paint schemes throughout the cafeteria with our **VISIONDESIGN** planning and décor service. The final product provided a beautiful and visually appealing aesthetic that emulates today's retail-like atmosphere.

# ANDREW JACKSON HIGH SCHOOL

When Andrew Jackson High School in Jacksonville, Florida became a magnet school within the Duval County Public School system, changes to the cafeteria infrastructure were necessary to serve the increasing student body. In order to gain more meal participation by both students and faculty, we designed the cafeteria to have a more inviting atmosphere. We also made the functionality of the serving more efficient and productive, which helped create a more appealing work environment for the food service staff.